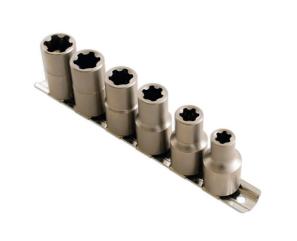

## Torx Plus® Socket Set 1/2"D 6pc

A set of EP (6-sided) Torx Plus® profile 1/2"D sockets, from 10EP to 20EP, allows power to be transfered to Torx Plus® fastenings without damage.

## **Additional Information**

- Socket sizes: 10EP, 12EP, 14EP, 16EP, 18EP and 20EP.
- Torx Plus® (6 sided) profile x 37mm long.
- Torx Plus® EPL (6 sided) profile maximises torque transfer to the fastener, and is commonly found on specialist automotive applications, such as automatic gearboxes and clutches.
- · Supplied on a socket rail.
- · Manufactured from satin finish chrome vanadium.