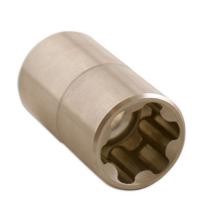

## **Additional Information**

- Socket sizes: 10EP, 12EP, 14EP, 16EP, 18EP and 20EP.
- Torx Plus® (6 sided) profile x 37mm long.
- Torx Plus® EPL (6 sided) profile maximises torque transfer to the fastener, and is commonly found on specialist automotive applications, such as automatic gearboxes and clutches.
- · Supplied on a socket rail.
- · Manufactured from satin finish chrome vanadium.